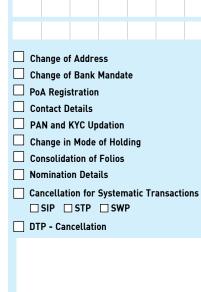

#### CHANGE OF ADDRESS

### CHANGE OF BANK MANDATE

Attach any one of: 
Cancelled Cheque with name & account number pre-printed
Latest Bank statement 
Latest Pass book 
Bank Letter

Submit originals of any one of the documents mentioned above, or copy should be attested by the Bank or originals should be produced for verification. All supporting documents should clearly evidence the bank name, bank account number and names of all account holders.

### **CONTACT DETAILS** (Refer Instructions overleaf) E-Mail (IN CAPITAL) Mobile Tel. (Off.) STD Cod Tel. (Resi.) STD Code Fax STD Code PAN AND KYC UPDATION KYC LETTER Sole / First Applicant / Guardian Attached Second Applicant / Guardian Attached Third Applicant / Guardian Attached